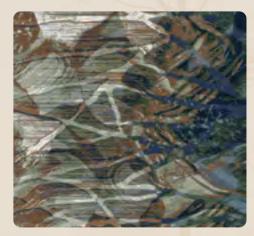

### Biophilia

Blume Mystical Mushrooms Walden

## <u>Blume</u>

Blush and crimson are blended with cream to create an ethereal hint of a flower without the stigma of being old fashioned, adding a fresh pop to stark modern spaces. Vintage-inspired florals burst from a deep moody blue background creating the dramatic appeal of Blume.