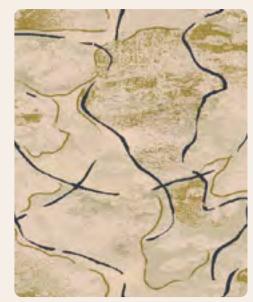

# FloorArt

warm neutrals with dramatic slashes lines. Presented in warm neutrals with dramatic slashes of black, Blotted brings the drama. Artistic chaos draws while channeling a modern Pollock eathes and ase sense of rele