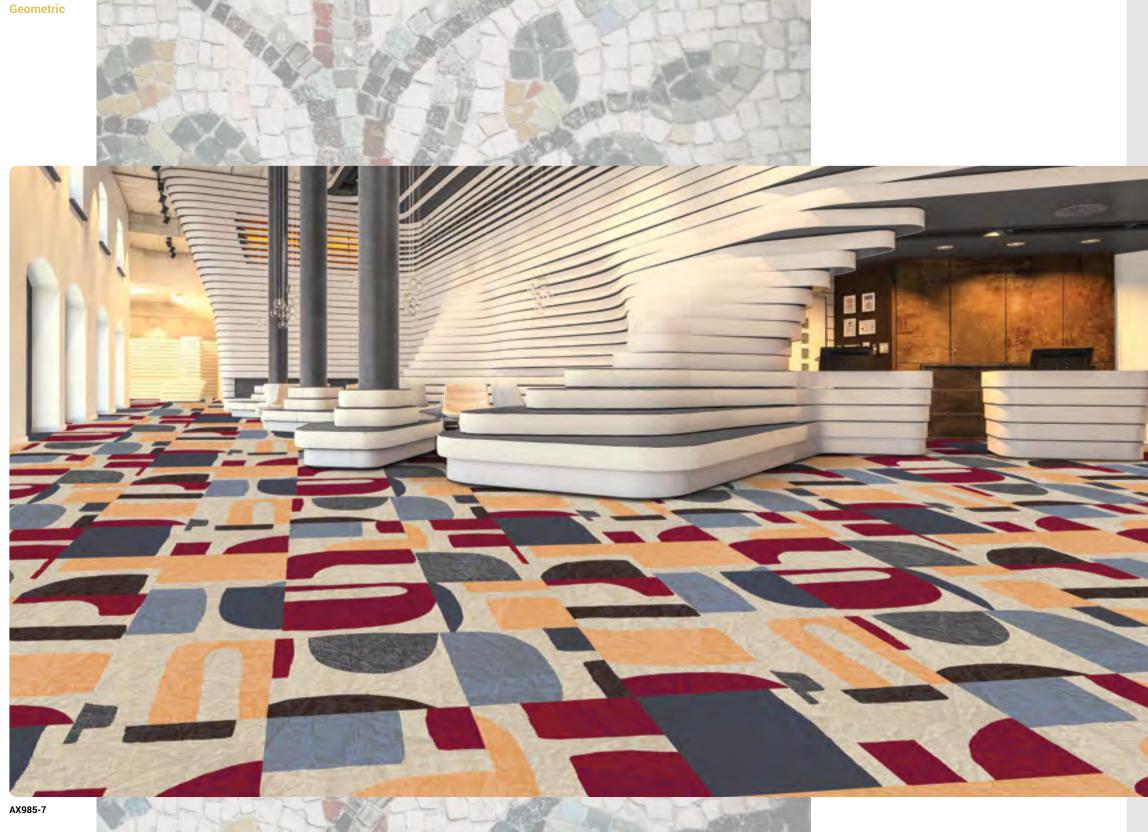

V659

AX985-7

AX998-9

AX1001-10

AX1781-8

RetroGeo

Simple geometric shapes provide a foundation that is uncomplicated and familiar. RetroGeo takes the classic shapes of mid-century and marries them with the flirty 80s/90s Memphis style. Bright and rich colors mixed with warm tones elevates this trend to now.