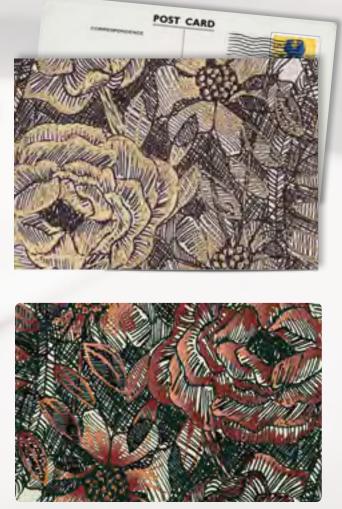

# FloorArt

warm neutrals with dramatic slashes lines. Presented in warm neutrals with dramatic slashes of black, Blotted brings the drama. Artistic chaos draws while channeling a modern Pollock eathes and ase sense of rele

σ

BL5X-680

BL4X-680

BL8V-680

BL10N-680

BL11N-680

BL11N-680

MARIEKE V MA005-530J

MARIEKE IX MA009-930J

MARIEKE X MA010-1030

MARIEKE II MA002-230J

MARIEKE II MA002-230J

INJ670

During a year in isolation, our close-knit design team found a unique way to continue inspiring and connecting with one another: we began creating postcard-sized pieces of art and mailing them to each other. Each designer took the postcard artwork they received and developed a pattern from it. In this way, the Postcard Collection was born.

INJ661

LP2793

FloorArt Postcard

IN2636

IN2730

V1494