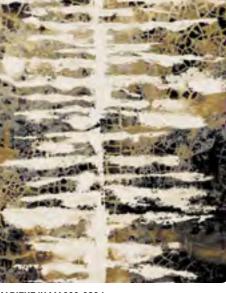

# FloorArt

warm neutrals with dramatic slashes lines. Presented in warm neutrals with dramatic slashes of black, Blotted brings the drama. Artistic chaos draws while channeling a modern Pollock eathes and ase sense of rele