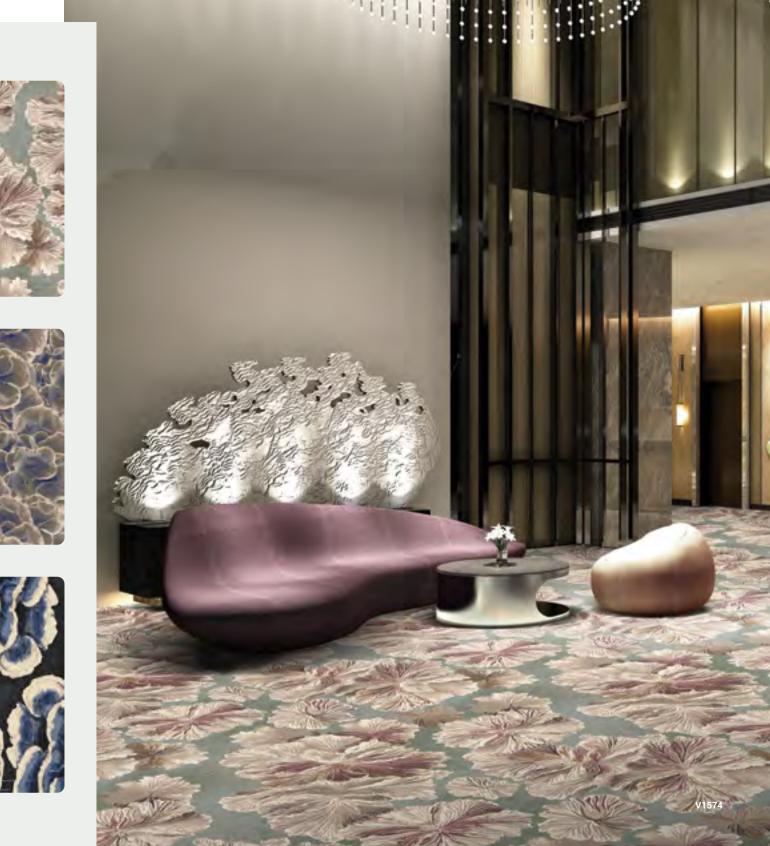

## <u>Mystical</u> <u>Mushrooms</u>

### Biophilia

Earthy, intriguing and medicinal, mushrooms are an underrated wonder. From muted neutrals to vibrant blues and greens, these fungi with their soft caps and gills are as visually exciting as they are useful.

INJ1041

INJ1039

V1574

INJ1038

AX1779-9

Blurring the boundaries between inside and out, Walden embraces the senses as it offers rejuvenation. Its lush greens and mossy textures turn public spaces into places of magic, providing refuge from the over-stimulation of urban landscape and travel obstacles.