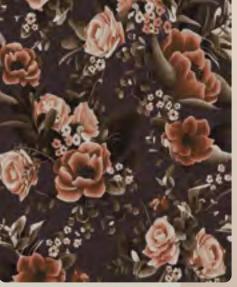

## **Folklore**

As late summer slips into fall, a new world emerges. Leaves turn shades of amber before fading and falling. The outside world dresses in cool greys, sepia tones, and persistent evergreens. Folklore evokes nostalgia of somber days that still glisten with magic.

Folklore

## Folklore

AX906-9

scent of the season, Harvest Bloom emulat warmth, bringing a remin 2 ŋ s and flo of the feeling With color autumn

Mood

AX906-9

AX917-9

AX903-9

AX954-10