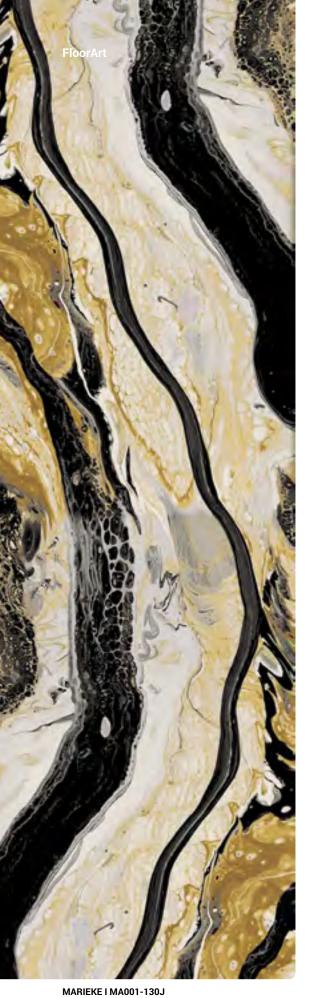

# FloorArt

warm neutrals with dramatic slashes lines. Presented in warm neutrals with dramatic slashes of black, Blotted brings the drama. Artistic chaos draws while channeling a modern Pollock eathes and ase sense of rele

σ

BL5X-680

BL4X-680

BL8V-680

BL10N-680

BL11N-680

BL11N-680

MARIEKE V MA005-530J

MARIEKE IX MA009-930J

MARIEKE X MA010-1030

MARIEKE II MA002-230J

MARIEKE II MA002-230J

INJ670

During a year in isolation, our close-knit design team found a unique way to continue inspiring and connecting with one another: we began creating postcard-sized pieces of art and mailing them to each other. Each designer took the postcard artwork they received and developed a pattern from it. In this way, the Postcard Collection was born.