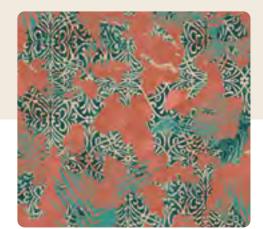

### Mood

Boho Jungle Folklore Harvest Bloom

## **Folklore**

As late summer slips into fall, a new world emerges. Leaves turn shades of amber before fading and falling. The outside world dresses in cool greys, sepia tones, and persistent evergreens. Folklore evokes nostalgia of somber days that still glisten with magic.

Folklore

## Folklore

AX906-9

scent of the season, Harvest Bloom emulat warmth, bringing a remin 2 ŋ s and flo of the feeling With color autumn

Mood

AX906-9

AX917-9

AX903-9

AX954-10