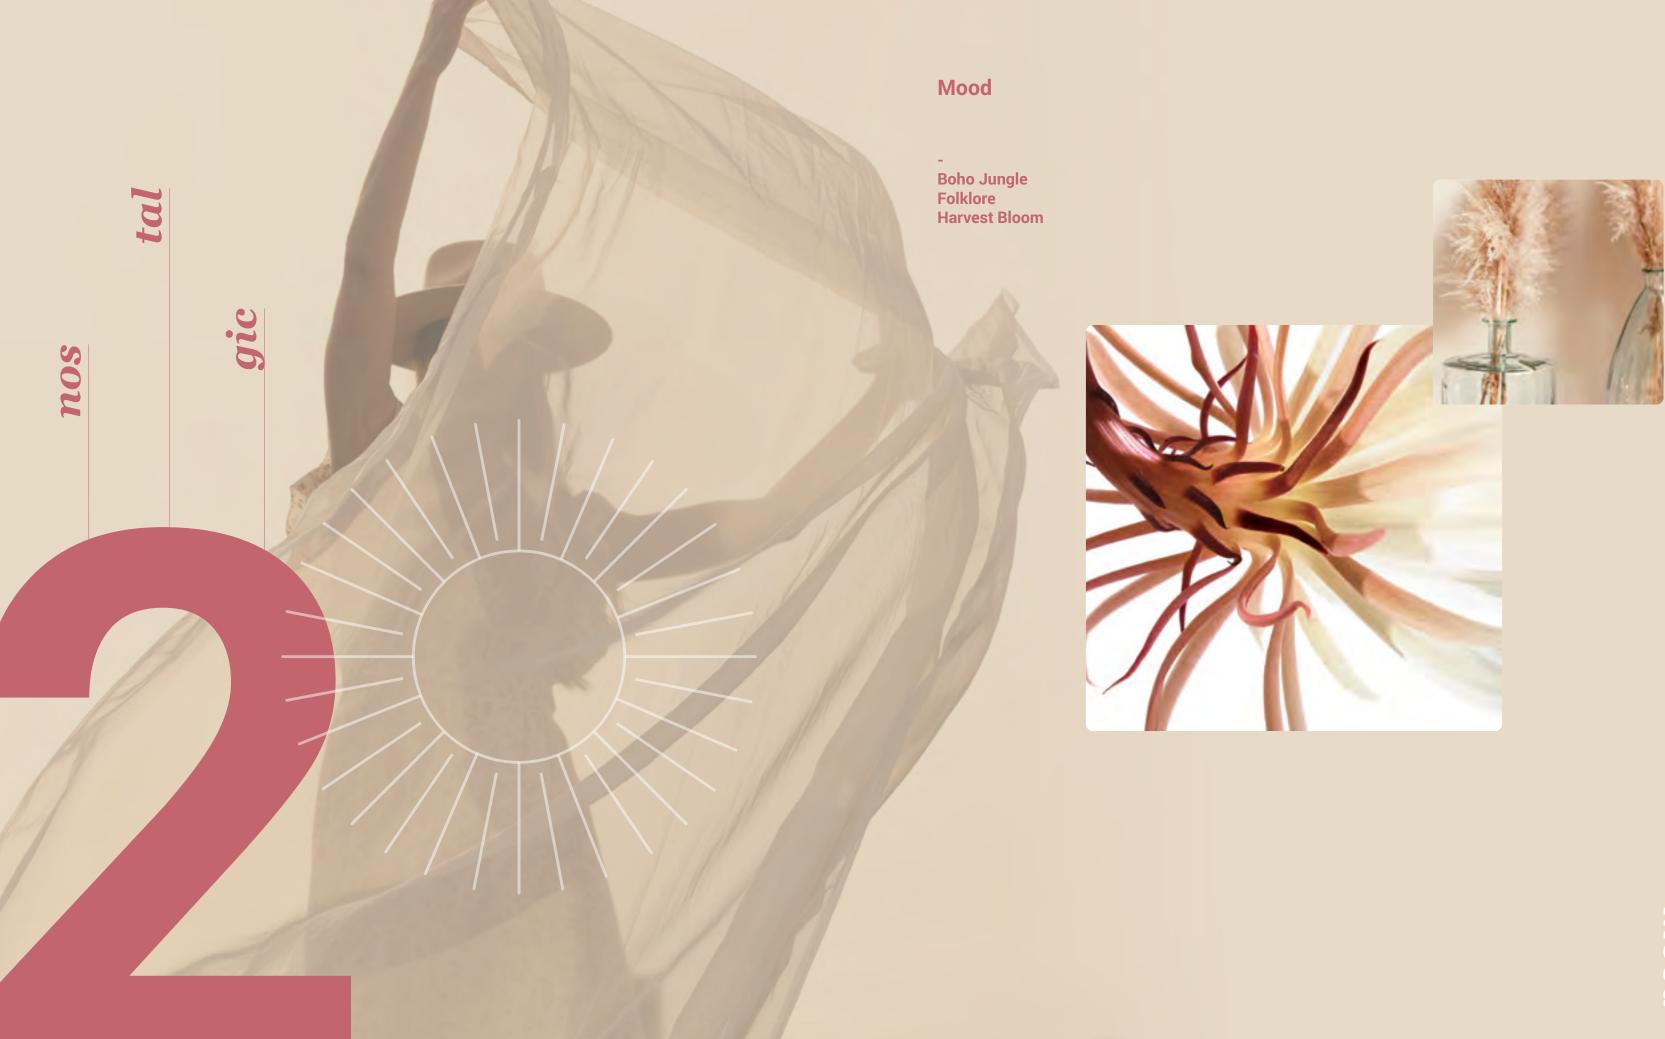

### Mood

Boho Jungle Folklore Harvest Bloom

# Jungle Boho

AX481-10

V1103

Mood

AX428-9

Vintage bohemian, animal prints, and plants galore – Boho Jungle infuses carefree layers of pattern, texture, and color to create earthy yet exotic patterns.

INJ58

S19245A-ES01

# **Boho Jungle**

## **Folklore**

As late summer slips into fall, a new world emerges. Leaves turn shades of amber before fading and falling. The outside world dresses in cool greys, sepia tones, and persistent evergreens. Folklore evokes nostalgia of somber days that still glisten with magic.

## Folklore

AX906-9

scent of the season, Harvest Bloom emulat warmth, bringing a remin 2 ŋ s and flo of the feeling With color autumn

Mood

AX906-9

AX917-9

AX903-9

AX954-10