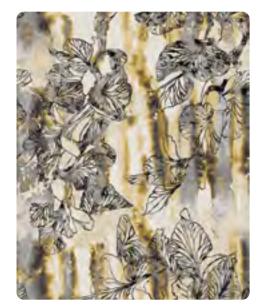

# FloorArt

warm neutrals with dramatic slashes lines. Presented in warm neutrals with dramatic slashes of black, Blotted brings the drama. Artistic chaos draws while channeling a modern Pollock eathes and ase sense of rele

σ

BL5X-680

BL4X-680

BL8V-680

BL10N-680

BL11N-680

BL11N-680

MARIEKE V MA005-530J

MARIEKE IX MA009-930J

MARIEKE X MA010-1030

MARIEKE II MA002-230J

MARIEKE II MA002-230J

INJ670

During a year in isolation, our close-knit design team found a unique way to continue inspiring and connecting with one another: we began creating postcard-sized pieces of art and mailing them to each other. Each designer took the postcard artwork they received and developed a pattern from it. In this way, the Postcard Collection was born.