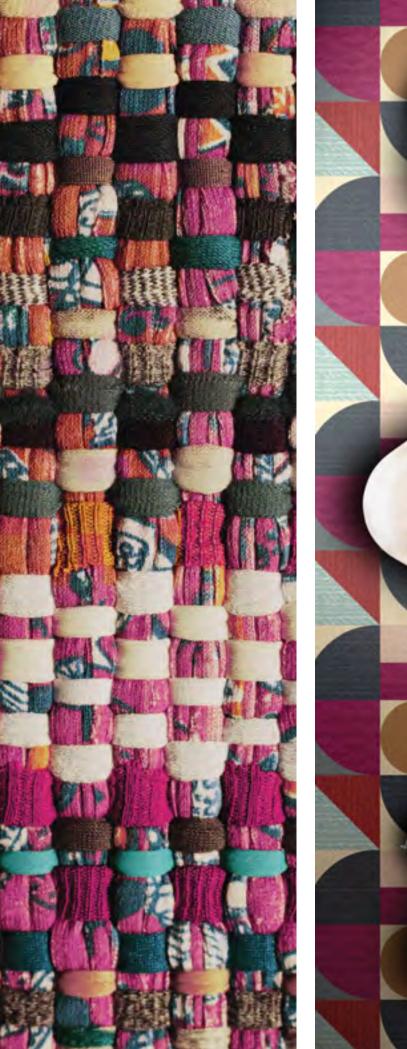

# Jungle Boho

AX481-10

V1103

Mood

AX428-9

Vintage bohemian, animal prints, and plants galore – Boho Jungle infuses carefree layers of pattern, texture, and color to create earthy yet exotic patterns.

INJ58

S19245A-ES01

S18311B-ES02

D2971

Mood

# **Boho Jungle**