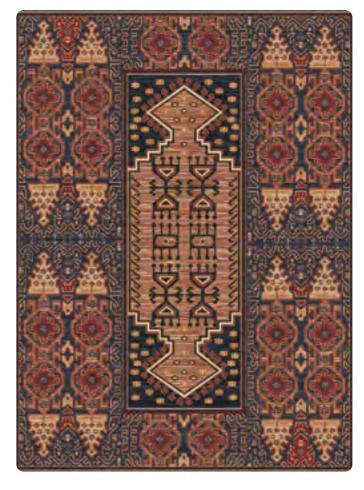

## <u>Caravan</u>

Inspired by the use of traditional Turkish and Persian rugs in trending bohemian-inspired interiors, Caravan reimagines these global motifs with a layer of distressing for a cool, eclectic vibe.

V1303

J17053-J01

L1601

### Cultural

L1595

B14959A-8B01

J17064-J01

S18754A-ES01