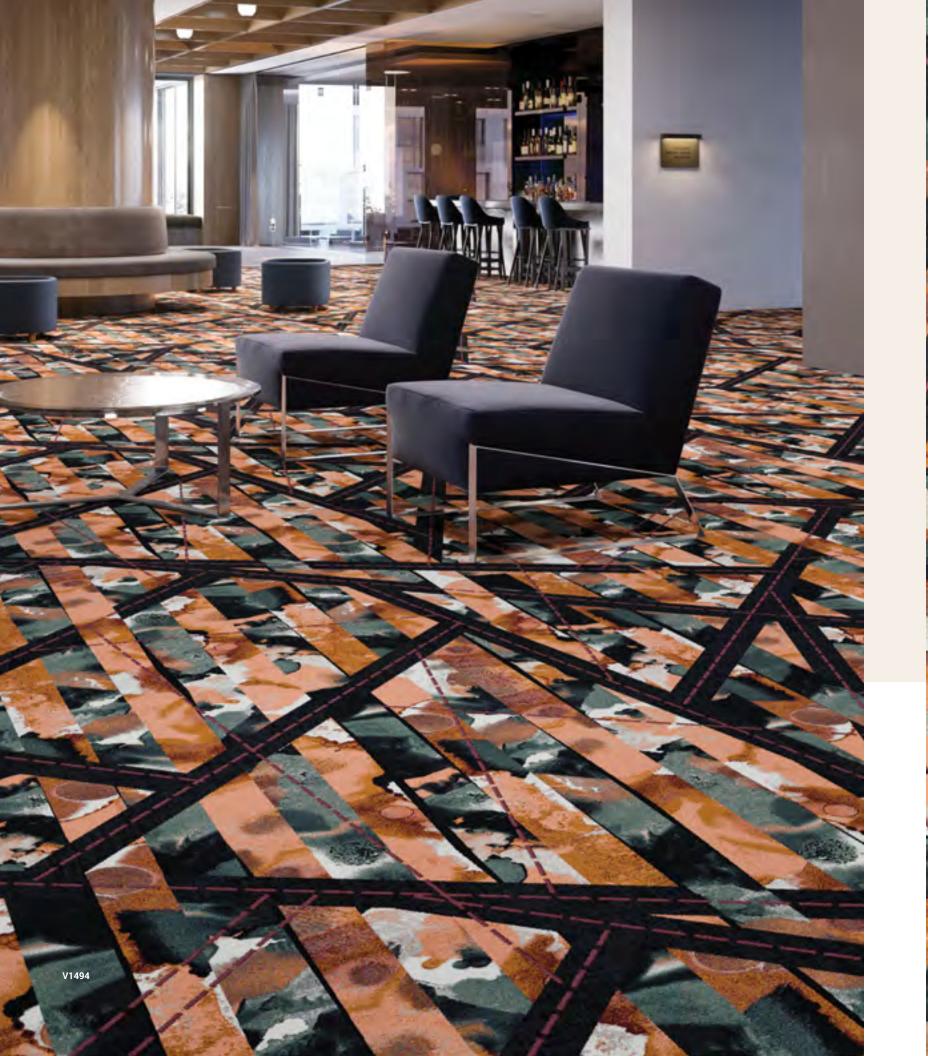

# FloorArt

warm neutrals with dramatic slashes lines. Presented in warm neutrals with dramatic slashes of black, Blotted brings the drama. Artistic chaos draws while channeling a modern Pollock eathes and ase sense of rele

INJ661

LP2793

FloorArt Postcard

IN2636

IN2730

V1494