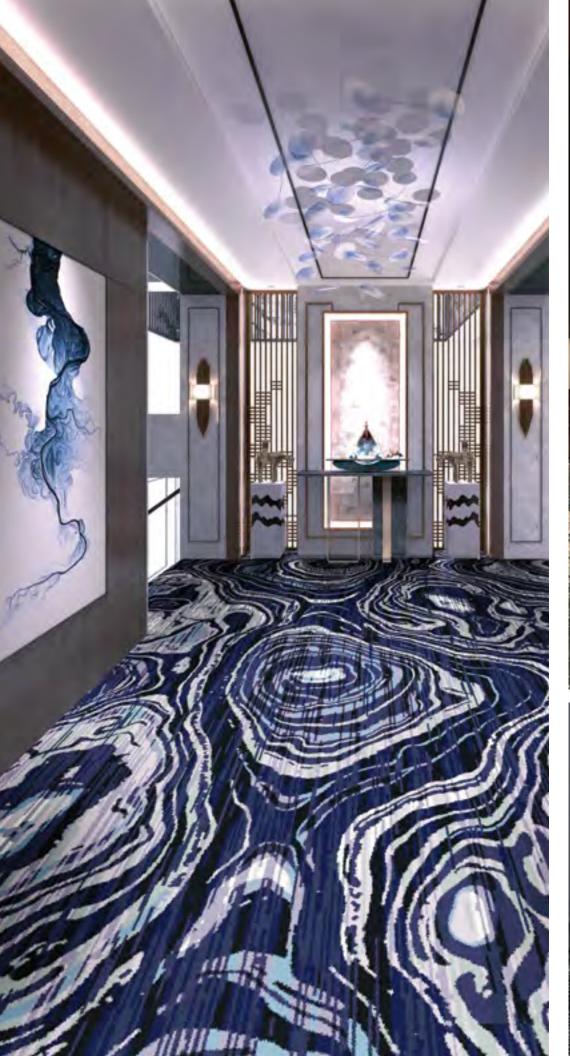

## <u>Blume</u>

Blush and crimson are blended with cream to create an ethereal hint of a flower without the stigma of being old fashioned, adding a fresh pop to stark modern spaces. Vintage-inspired florals burst from a deep moody blue background creating the dramatic appeal of Blume.

BLUME II 439

09

BLUME I 438

BLUME II 439

BLUME III 440

BLUME IV 441