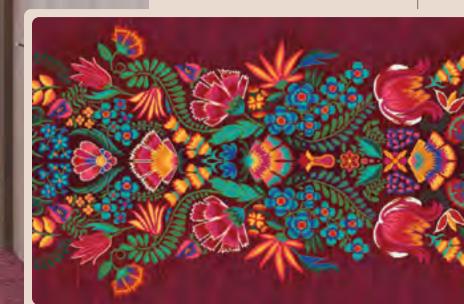

### Mood

Boho Jungle Folklore Harvest Bloom

## **Folklore**

As late summer slips into fall, a new world emerges. Leaves turn shades of amber before fading and falling. The outside world dresses in cool greys, sepia tones, and persistent evergreens. Folklore evokes nostalgia of somber days that still glisten with magic.

## Folklore

AX906-9

scent of the season, Harvest Bloom emulat warmth, bringing a remin 2 ŋ s and flo of the feeling With color autumn

Mood

AX906-9

AX917-9

AX903-9

AX954-10