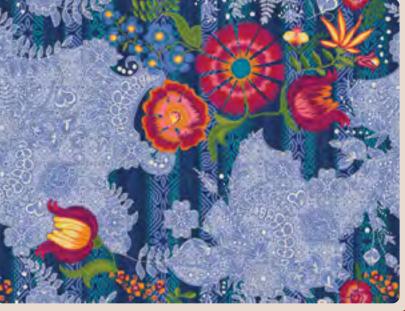

### Biophilia

Blume Mystical Mushrooms Walden

## <u>Blume</u>

Blush and crimson are blended with cream to create an ethereal hint of a flower without the stigma of being old fashioned, adding a fresh pop to stark modern spaces. Vintage-inspired florals burst from a deep moody blue background creating the dramatic appeal of Blume.

### Biophilia

Earthy, intriguing and medicinal, mushrooms are an underrated wonder. From muted neutrals to vibrant blues and greens, these fungi with their soft caps and gills are as visually exciting as they are useful.

INJ1041

INJ1039

V1574

INJ1038

AX1779-9

Blurring the boundaries between inside and out, Walden embraces the senses as it offers rejuvenation. Its lush greens and mossy textures turn public spaces into places of magic, providing refuge from the over-stimulation of urban landscape and travel obstacles.

## <u>Walden</u>

WALDEN I WA001-640J

WALDEN II WA002-540V

WALDEN VII WA007-740J

WALDEN VIII WA008-840J

WALDEN X WA010-104N

WALDEN X WA010-104N

Mood