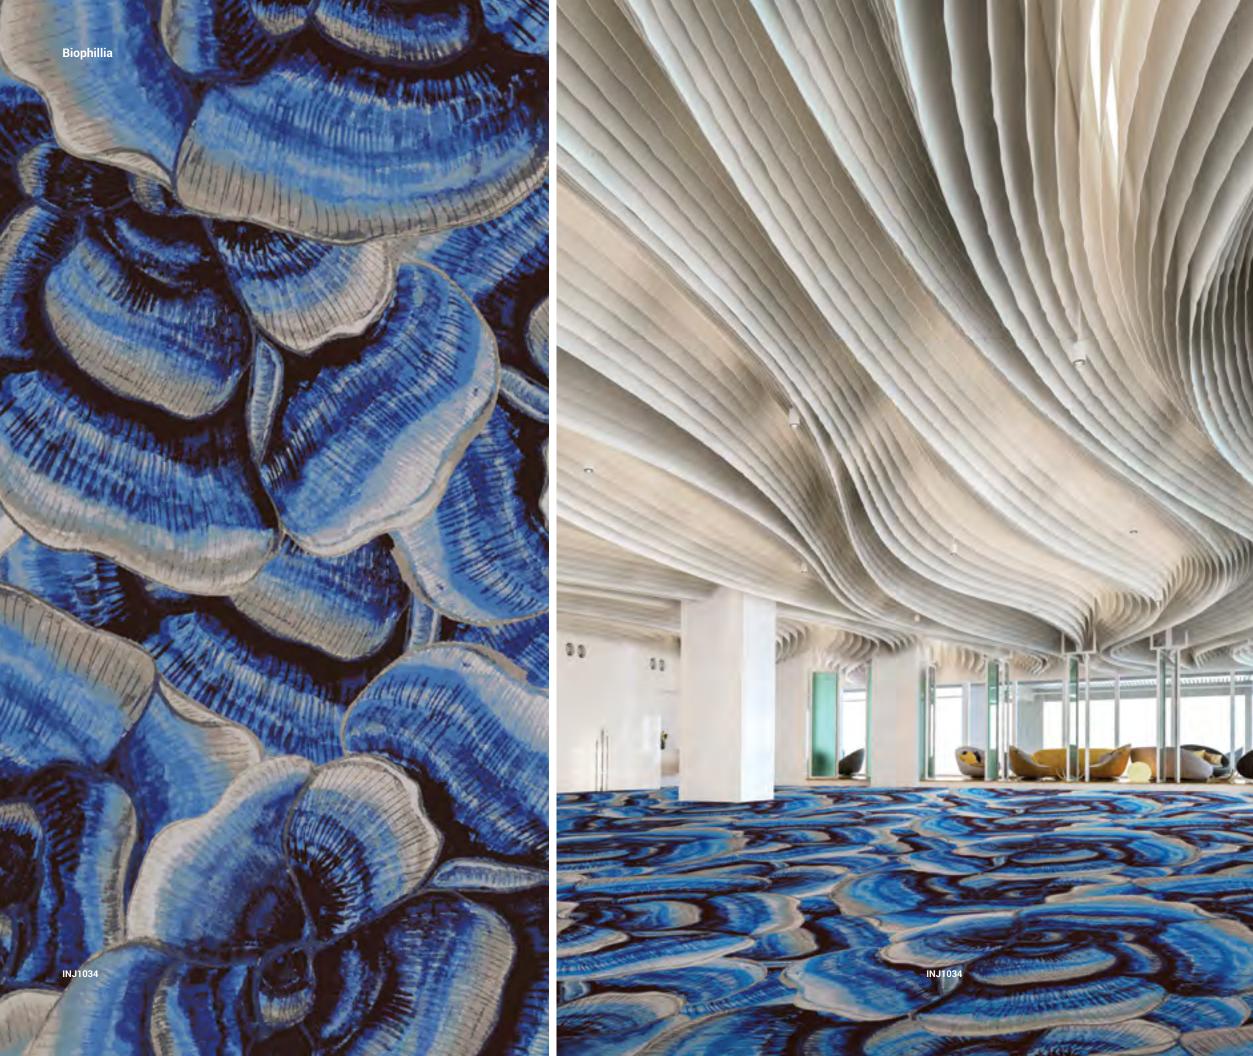

### Biophilia

Blume Mystical Mushrooms Walden

### Biophilia

Earthy, intriguing and medicinal, mushrooms are an underrated wonder. From muted neutrals to vibrant blues and greens, these fungi with their soft caps and gills are as visually exciting as they are useful.

INJ1041

INJ1039

V1574

INJ1038

AX1779-9

Blurring the boundaries between inside and out, Walden embraces the senses as it offers rejuvenation. Its lush greens and mossy textures turn public spaces into places of magic, providing refuge from the over-stimulation of urban landscape and travel obstacles.