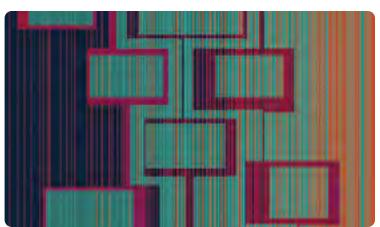

## Reconstruction

Inspired by the push toward "making do" and mending, Re-construction takes pieces and patches them together with visible mending to give a new story to something already existing.

LP2049

V659

AX985-7

AX998-9

AX1001-10

AX1781-8

RetroGeo

Simple geometric shapes provide a foundation that is uncomplicated and familiar. RetroGeo takes the classic shapes of mid-century and marries them with the flirty 80s/90s Memphis style. Bright and rich colors mixed with warm tones elevates this trend to now.