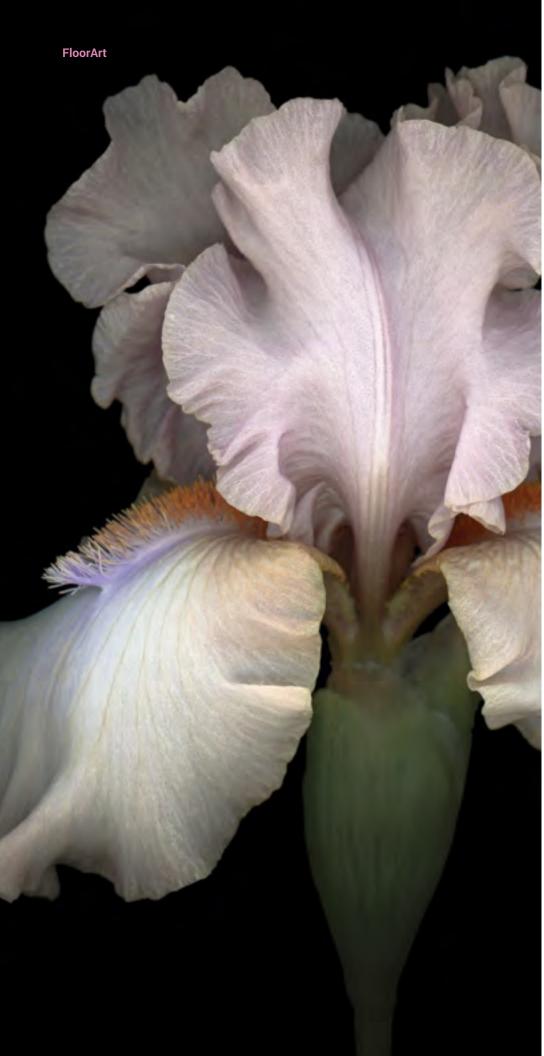

### FloorArt

Blotted Marieke Postcard

-Blume Mystical Mushrooms Walden

σ

BL5X-680

BL4X-680

BL8V-680

BL10N-680

BL11N-680

BL11N-680

MARIEKE V MA005-530J

MARIEKE IX MA009-930J

MARIEKE X MA010-1030

MARIEKE II MA002-230J

MARIEKE II MA002-230J

INJ670

During a year in isolation, our close-knit design team found a unique way to continue inspiring and connecting with one another: we began creating postcard-sized pieces of art and mailing them to each other. Each designer took the postcard artwork they received and developed a pattern from it. In this way, the Postcard Collection was born.