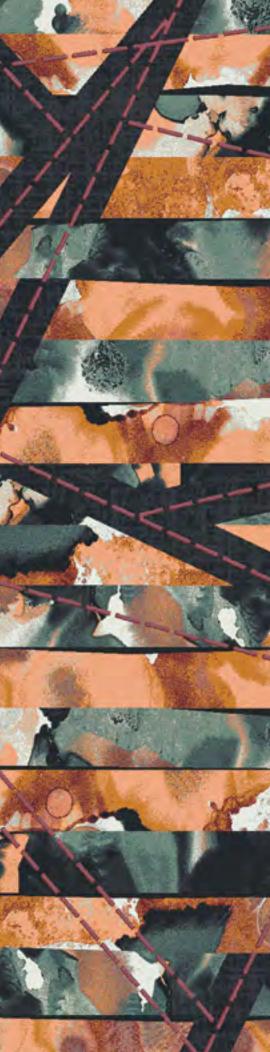

# FloorArt

warm neutrals with dramatic slashes lines. Presented in warm neutrals with dramatic slashes of black, Blotted brings the drama. Artistic chaos draws while channeling a modern Pollock eathes and ase sense of rele

INJ661

LP2793

FloorArt Postcard

IN2636

IN2730

V1494