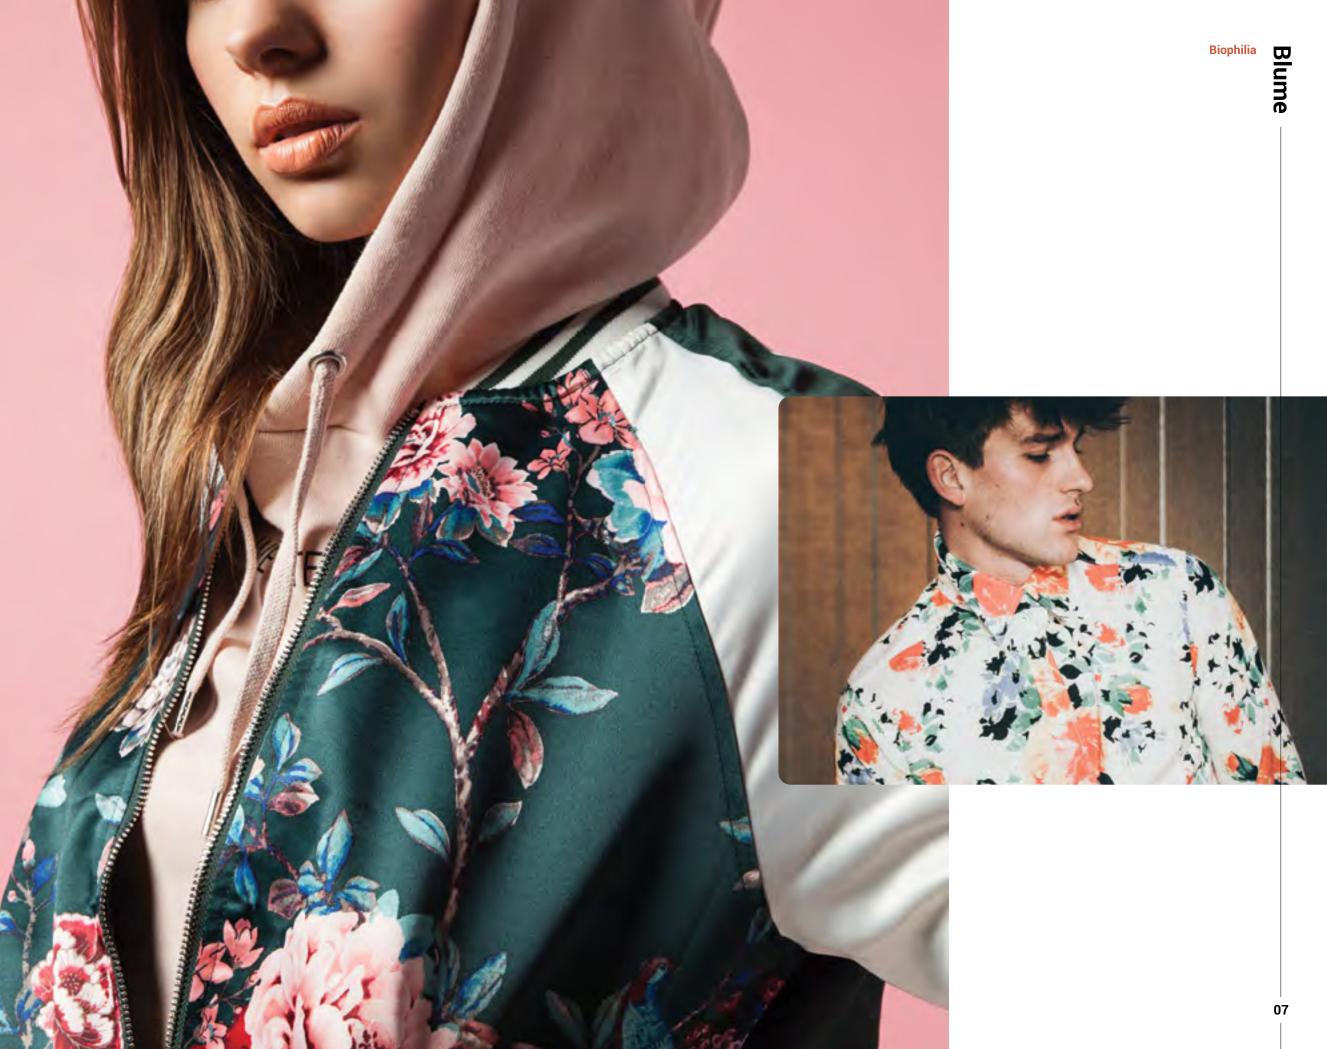

## <u>Blume</u>

Blush and crimson are blended with cream to create an ethereal hint of a flower without the stigma of being old fashioned, adding a fresh pop to stark modern spaces. Vintage-inspired florals burst from a deep moody blue background creating the dramatic appeal of Blume.

BLUME II 439

09

BLUME I 438

BLUME II 439

BLUME III 440

BLUME IV 441