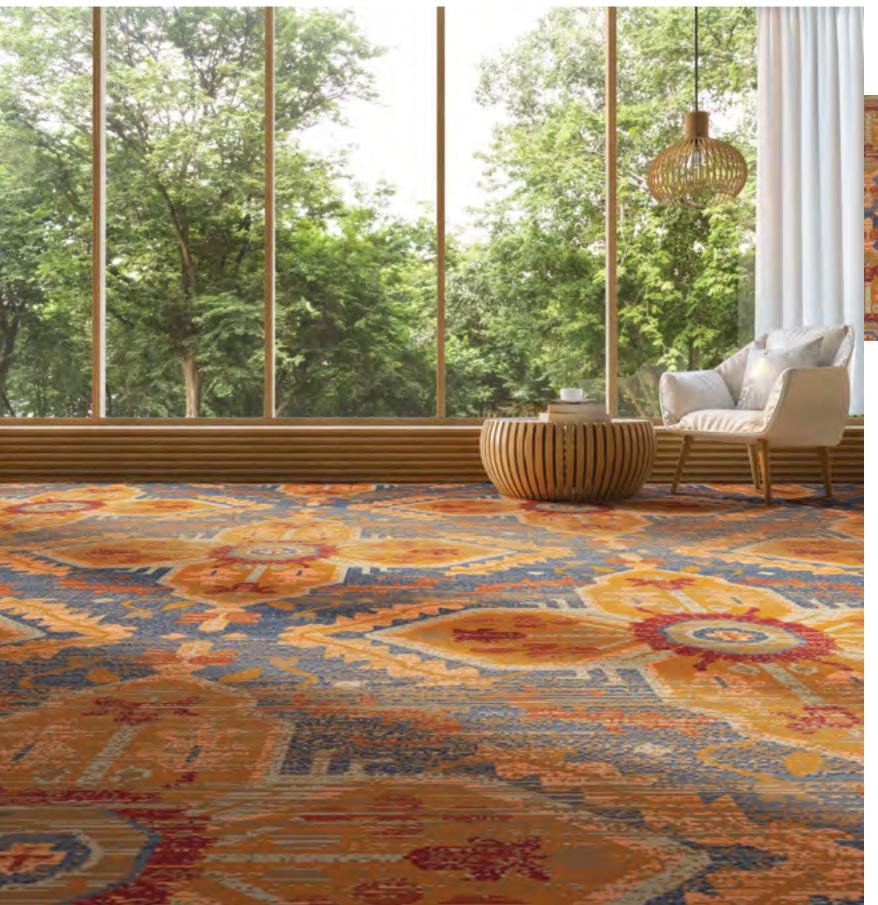

## <u>Caravan</u>

Inspired by the use of traditional Turkish and Persian rugs in trending bohemian-inspired interiors, Caravan reimagines these global motifs with a layer of distressing for a cool, eclectic vibe.

### Cultural

L1595

B14959A-8B01

J17064-J01

S18754A-ES01