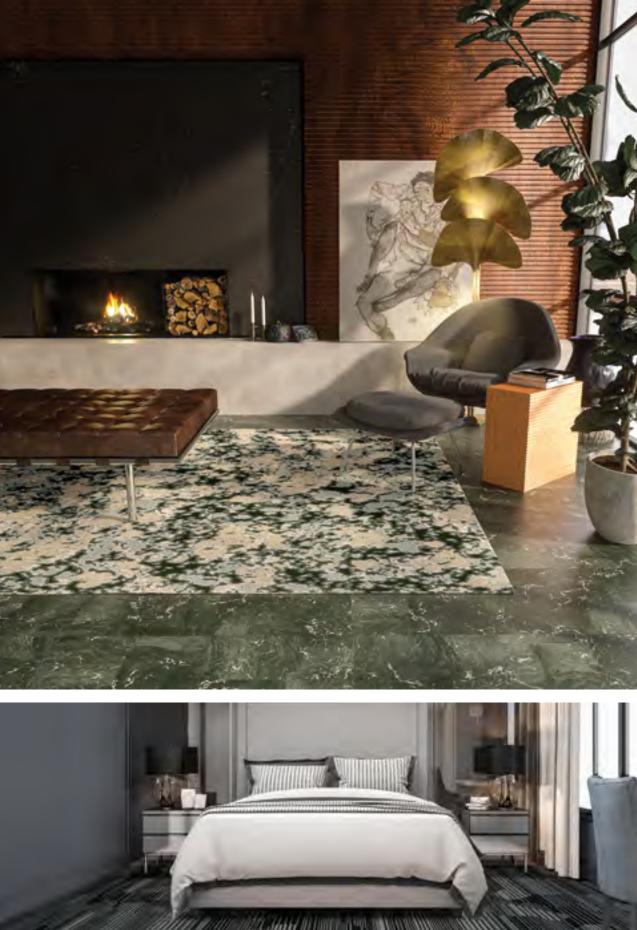

## **Folklore**

As late summer slips into fall, a new world emerges. Leaves turn shades of amber before fading and falling. The outside world dresses in cool greys, sepia tones, and persistent evergreens. Folklore evokes nostalgia of somber days that still glisten with magic.

Folklore

### Mood

N19009A-EN01

AX1337-7

AX1370-8

V1233

AX1372-8

AX1370-8

## Folklore

AX906-9

scent of the season, Harvest Bloom emulat warmth, bringing a remin 2 ŋ s and flo of the feeling With color autumn

Mood

AX906-9

AX917-9

AX903-9

AX954-10