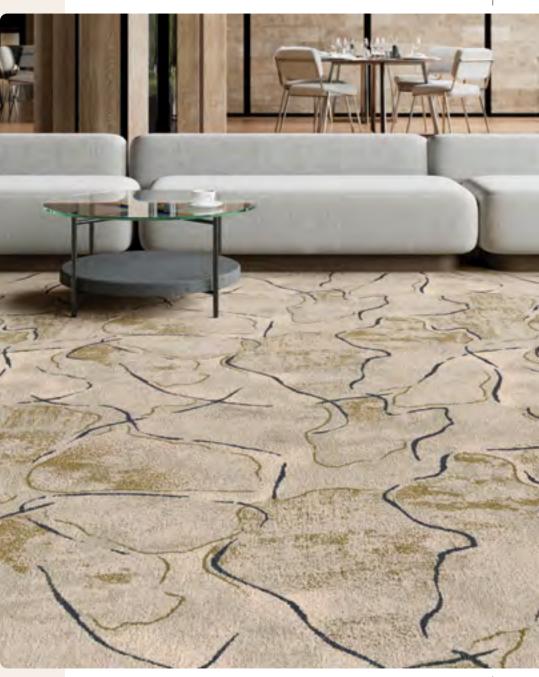

V659

AX985-7

AX998-9

AX1001-10

AX1781-8

RetroGeo

Simple geometric shapes provide a foundation that is uncomplicated and familiar. RetroGeo takes the classic shapes of mid-century and marries them with the flirty 80s/90s Memphis style. Bright and rich colors mixed with warm tones elevates this trend to now.