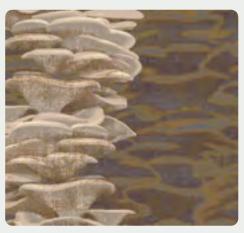

## <u>Mystical</u> <u>Mushrooms</u>

### Biophilia

Earthy, intriguing and medicinal, mushrooms are an underrated wonder. From muted neutrals to vibrant blues and greens, these fungi with their soft caps and gills are as visually exciting as they are useful.

INJ1041

INJ1039

V1574

INJ1038

AX1779-9

Blurring the boundaries between inside and out, Walden embraces the senses as it offers rejuvenation. Its lush greens and mossy textures turn public spaces into places of magic, providing refuge from the over-stimulation of urban landscape and travel obstacles.