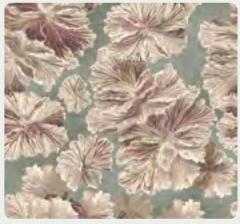

## <u>Blume</u>

Blush and crimson are blended with cream to create an ethereal hint of a flower without the stigma of being old fashioned, adding a fresh pop to stark modern spaces. Vintage-inspired florals burst from a deep moody blue background creating the dramatic appeal of Blume.

BLUME II 439

09

BLUME I 438

BLUME II 439

BLUME III 440

BLUME IV 441