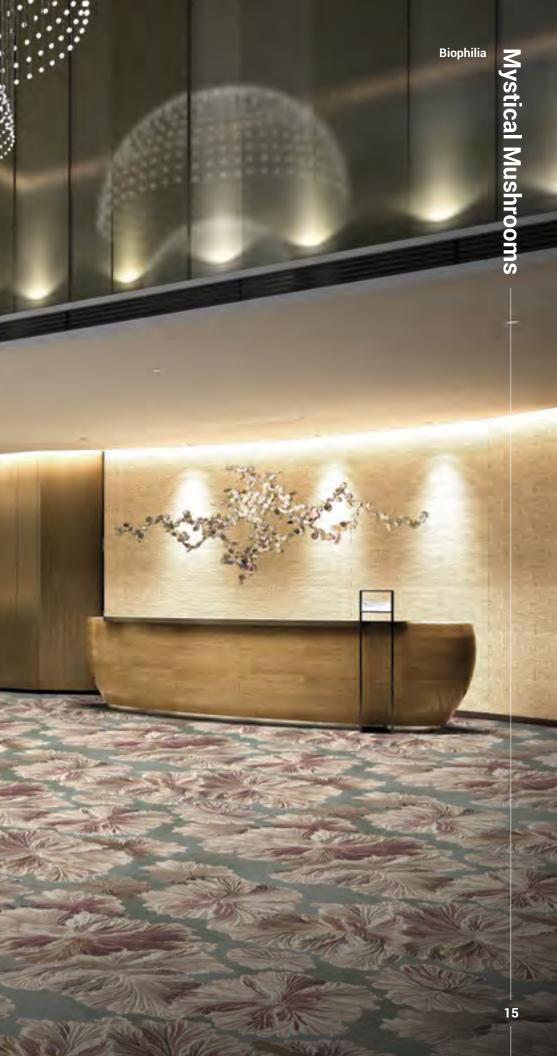

### Biophilia

Blume Mystical Mushrooms Walden

## <u>Mystical</u> <u>Mushrooms</u>

### Biophilia

Earthy, intriguing and medicinal, mushrooms are an underrated wonder. From muted neutrals to vibrant blues and greens, these fungi with their soft caps and gills are as visually exciting as they are useful.