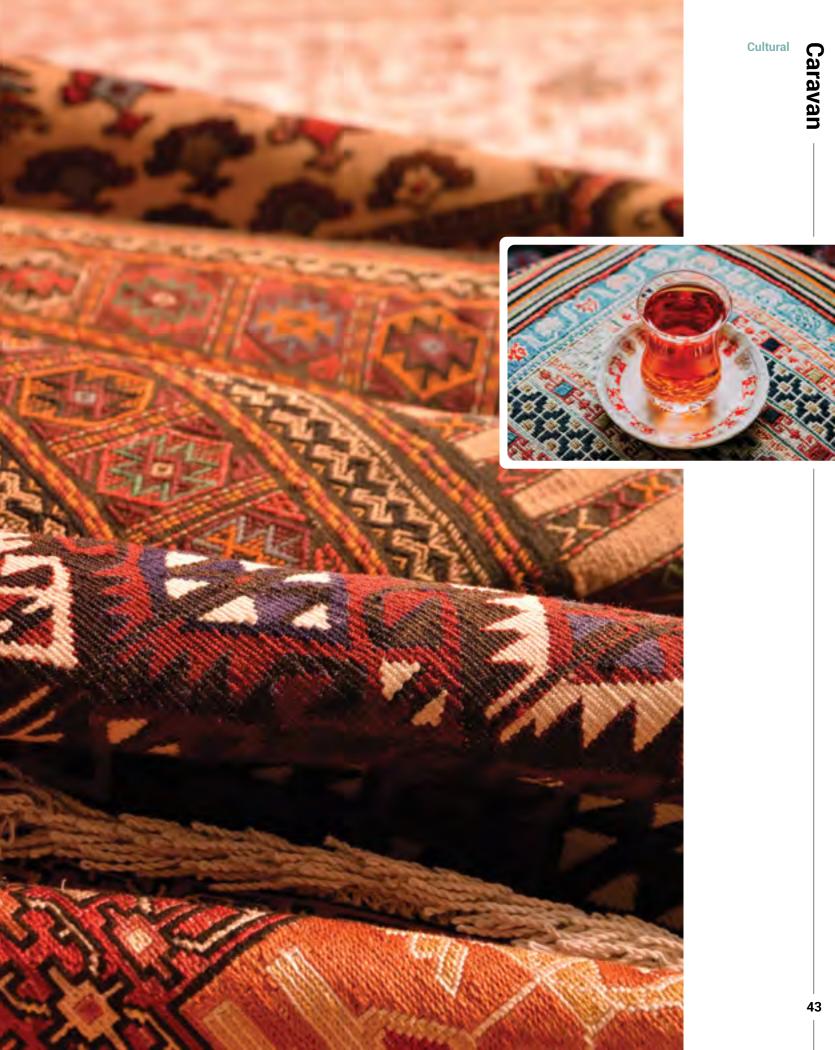

### Cultural

Caravan El Alma Mohini

## <u>Caravan</u>

Inspired by the use of traditional Turkish and Persian rugs in trending bohemian-inspired interiors, Caravan reimagines these global motifs with a layer of distressing for a cool, eclectic vibe.