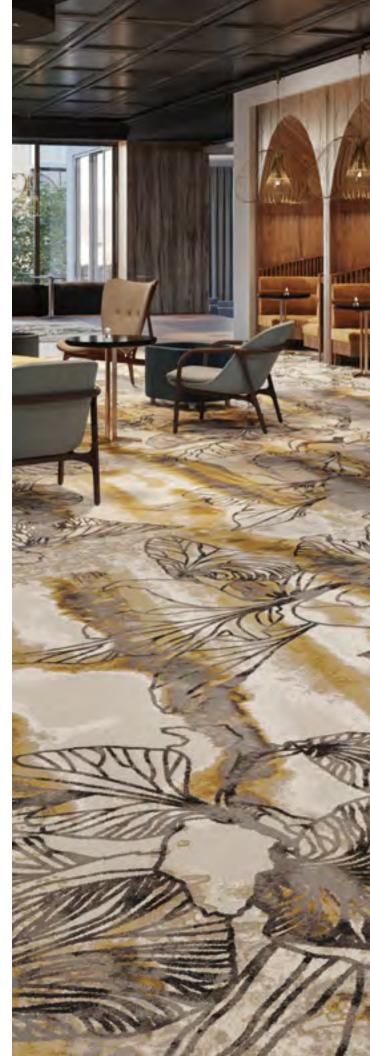

# FloorArt

warm neutrals with dramatic slashes lines. Presented in warm neutrals with dramatic slashes of black, Blotted brings the drama. Artistic chaos draws while channeling a modern Pollock eathes and ase sense of rele

σ

BL5X-680

BL4X-680

BL8V-680

BL10N-680

BL11N-680

BL11N-680

MARIEKE V MA005-530J

MARIEKE IX MA009-930J

MARIEKE X MA010-1030

MARIEKE II MA002-230J

MARIEKE II MA002-230J

INJ670

During a year in isolation, our close-knit design team found a unique way to continue inspiring and connecting with one another: we began creating postcard-sized pieces of art and mailing them to each other. Each designer took the postcard artwork they received and developed a pattern from it. In this way, the Postcard Collection was born.