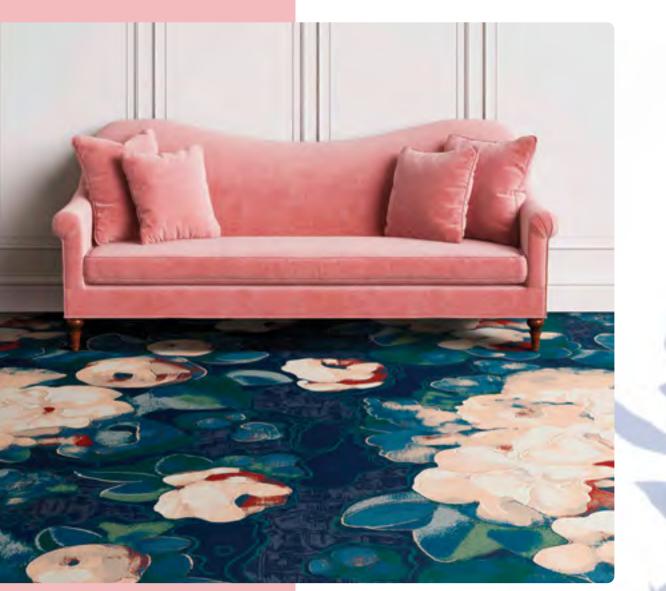

## <u>Blume</u>

Blush and crimson are blended with cream to create an ethereal hint of a flower without the stigma of being old fashioned, adding a fresh pop to stark modern spaces. Vintage-inspired florals burst from a deep moody blue background creating the dramatic appeal of Blume.

BLUME II 439

09

BLUME I 438

BLUME II 439

BLUME III 440

BLUME IV 441