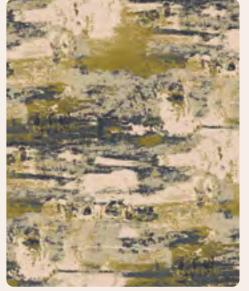

# FloorArt

warm neutrals with dramatic slashes lines. Presented in warm neutrals with dramatic slashes of black, Blotted brings the drama. Artistic chaos draws while channeling a modern Pollock eathes and ase sense of rele

σ

BL5X-680

BL4X-680

BL8V-680

BL10N-680

BL11N-680

BL11N-680

MARIEKE V MA005-530J