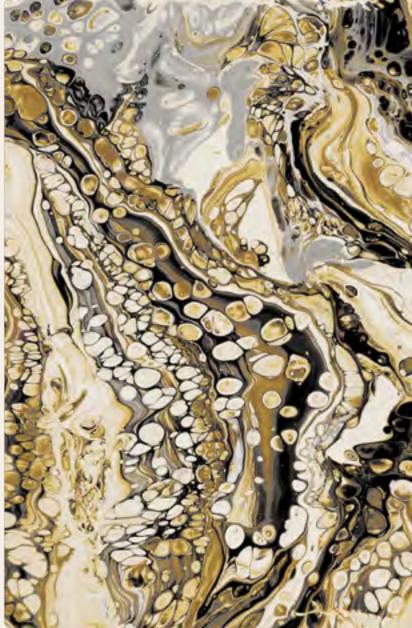

# FloorArt

warm neutrals with dramatic slashes lines. Presented in warm neutrals with dramatic slashes of black, Blotted brings the drama. Artistic chaos draws while channeling a modern Pollock eathes and ase sense of rele

σ

BL5X-680

BL4X-680

BL8V-680

BL10N-680

BL11N-680

BL11N-680

MARIEKE V MA005-530J

MARIEKE IX MA009-930J

MARIEKE X MA010-1030

MARIEKE II MA002-230J

MARIEKE II MA002-230J

INJ670

During a year in isolation, our close-knit design team found a unique way to continue inspiring and connecting with one another: we began creating postcard-sized pieces of art and mailing them to each other. Each designer took the postcard artwork they received and developed a pattern from it. In this way, the Postcard Collection was born.