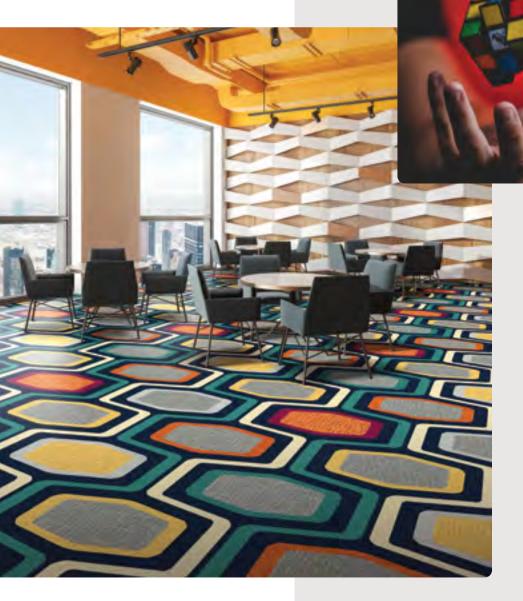

### Geometric

nowHaus Re-construction Retro Geo

V659

AX985-7

AX998-9

AX1001-10

AX1781-8

RetroGeo

Simple geometric shapes provide a foundation that is uncomplicated and familiar. RetroGeo takes the classic shapes of mid-century and marries them with the flirty 80s/90s Memphis style. Bright and rich colors mixed with warm tones elevates this trend to now.