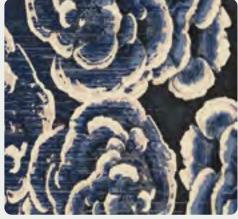

## <u>Mystical</u> <u>Mushrooms</u>

### Biophilia

Earthy, intriguing and medicinal, mushrooms are an underrated wonder. From muted neutrals to vibrant blues and greens, these fungi with their soft caps and gills are as visually exciting as they are useful.