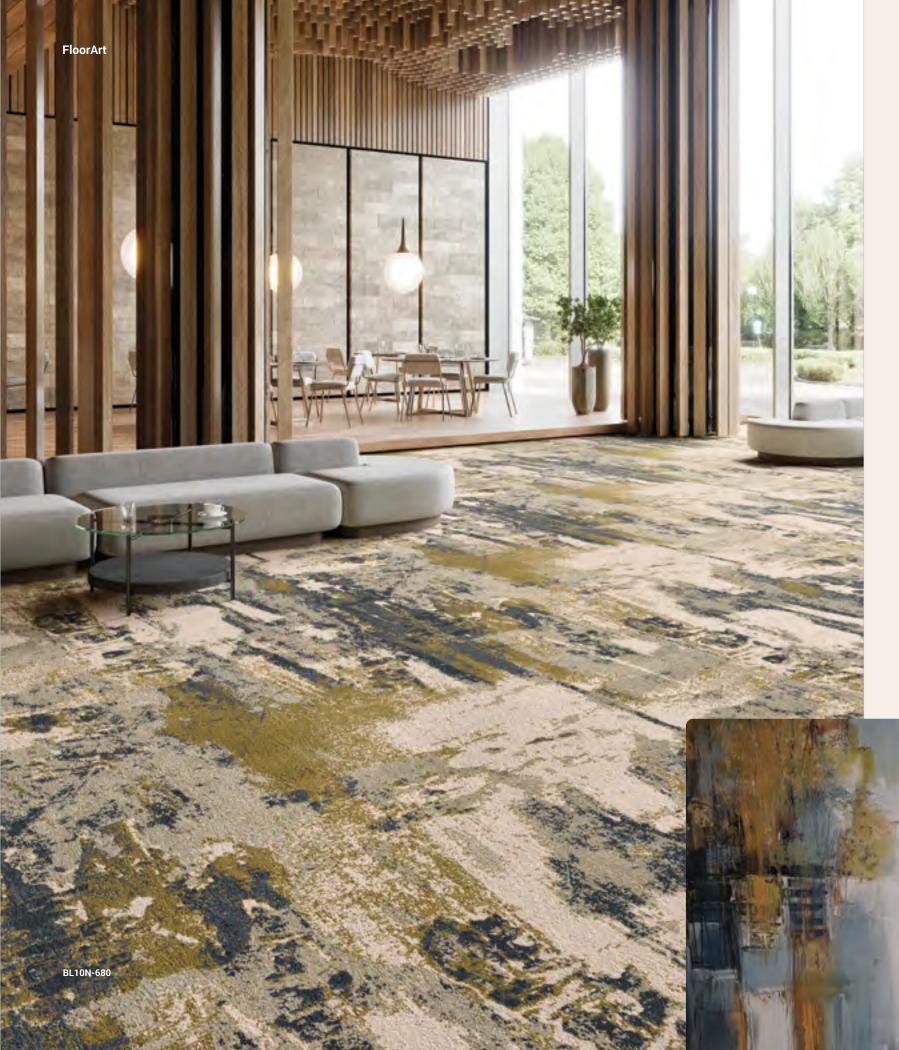

# FloorArt

warm neutrals with dramatic slashes lines. Presented in warm neutrals with dramatic slashes of black, Blotted brings the drama. Artistic chaos draws while channeling a modern Pollock eathes and ase sense of rele

σ

BL5X-680

BL4X-680

BL8V-680

BL10N-680

BL11N-680

BL11N-680

MARIEKE V MA005-530J