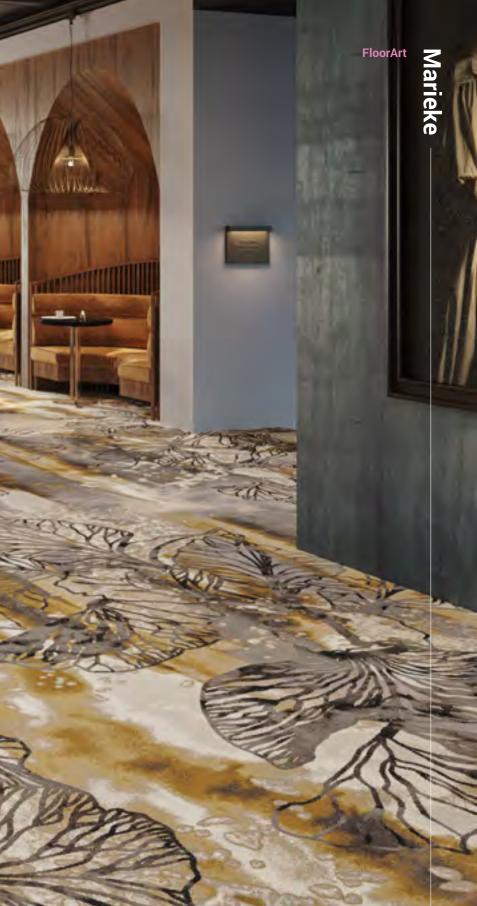

# FloorArt

warm neutrals with dramatic slashes lines. Presented in warm neutrals with dramatic slashes of black, Blotted brings the drama. Artistic chaos draws while channeling a modern Pollock eathes and ase sense of rele

σ

BL5X-680

BL4X-680

BL8V-680

BL10N-680

BL11N-680

BL11N-680

MARIEKE V MA005-530J

MARIEKE IX MA009-930J

MARIEKE X MA010-1030

MARIEKE II MA002-230J

MARIEKE II MA002-230J

INJ670

During a year in isolation, our close-knit design team found a unique way to continue inspiring and connecting with one another: we began creating postcard-sized pieces of art and mailing them to each other. Each designer took the postcard artwork they received and developed a pattern from it. In this way, the Postcard Collection was born.