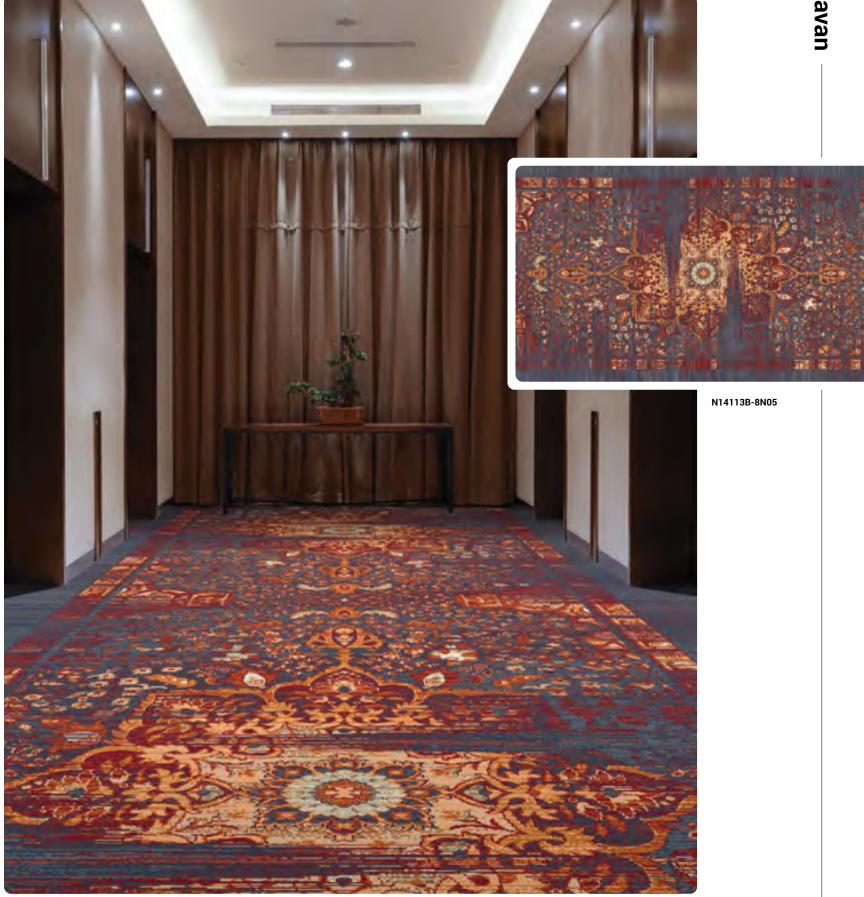

## <u>Caravan</u>

Inspired by the use of traditional Turkish and Persian rugs in trending bohemian-inspired interiors, Caravan reimagines these global motifs with a layer of distressing for a cool, eclectic vibe.

V1303

J17053-J01

L1601

### Cultural

L1595

B14959A-8B01

J17064-J01

S18754A-ES01