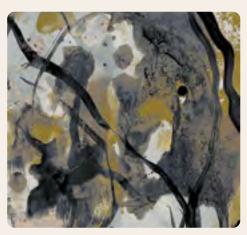

# FloorArt

warm neutrals with dramatic slashes lines. Presented in warm neutrals with dramatic slashes of black, Blotted brings the drama. Artistic chaos draws while channeling a modern Pollock eathes and ase sense of rele