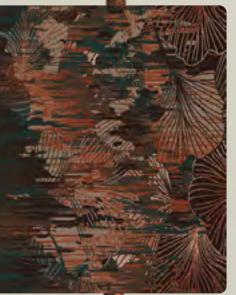

### Biophilia

Blume Mystical Mushrooms Walden

## <u>Blume</u>

Blush and crimson are blended with cream to create an ethereal hint of a flower without the stigma of being old fashioned, adding a fresh pop to stark modern spaces. Vintage-inspired florals burst from a deep moody blue background creating the dramatic appeal of Blume.