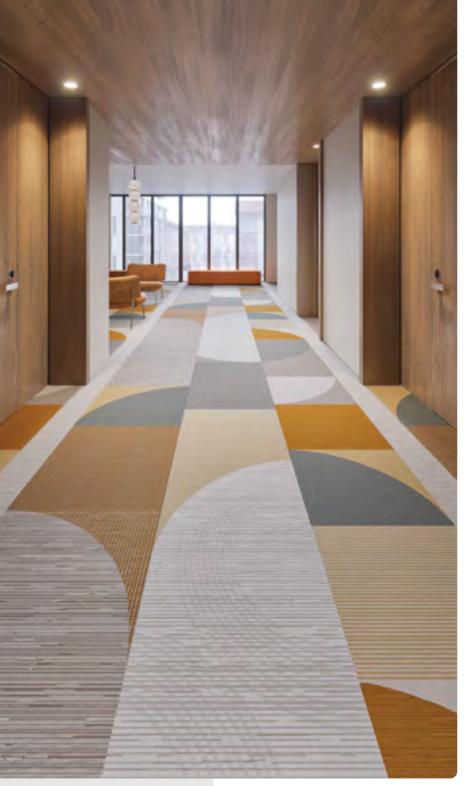

### Geometric

nowHaus Re-construction Retro Geo

Geometric

V659

AX985-7

AX998-9

AX1001-10

AX1781-8

RetroGeo

Simple geometric shapes provide a foundation that is uncomplicated and familiar. RetroGeo takes the classic shapes of mid-century and marries them with the flirty 80s/90s Memphis style. Bright and rich colors mixed with warm tones elevates this trend to now.