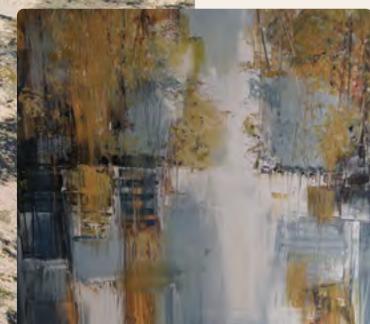

# FloorArt

warm neutrals with dramatic slashes lines. Presented in warm neutrals with dramatic slashes of black, Blotted brings the drama. Artistic chaos draws while channeling a modern Pollock eathes and ase sense of rele