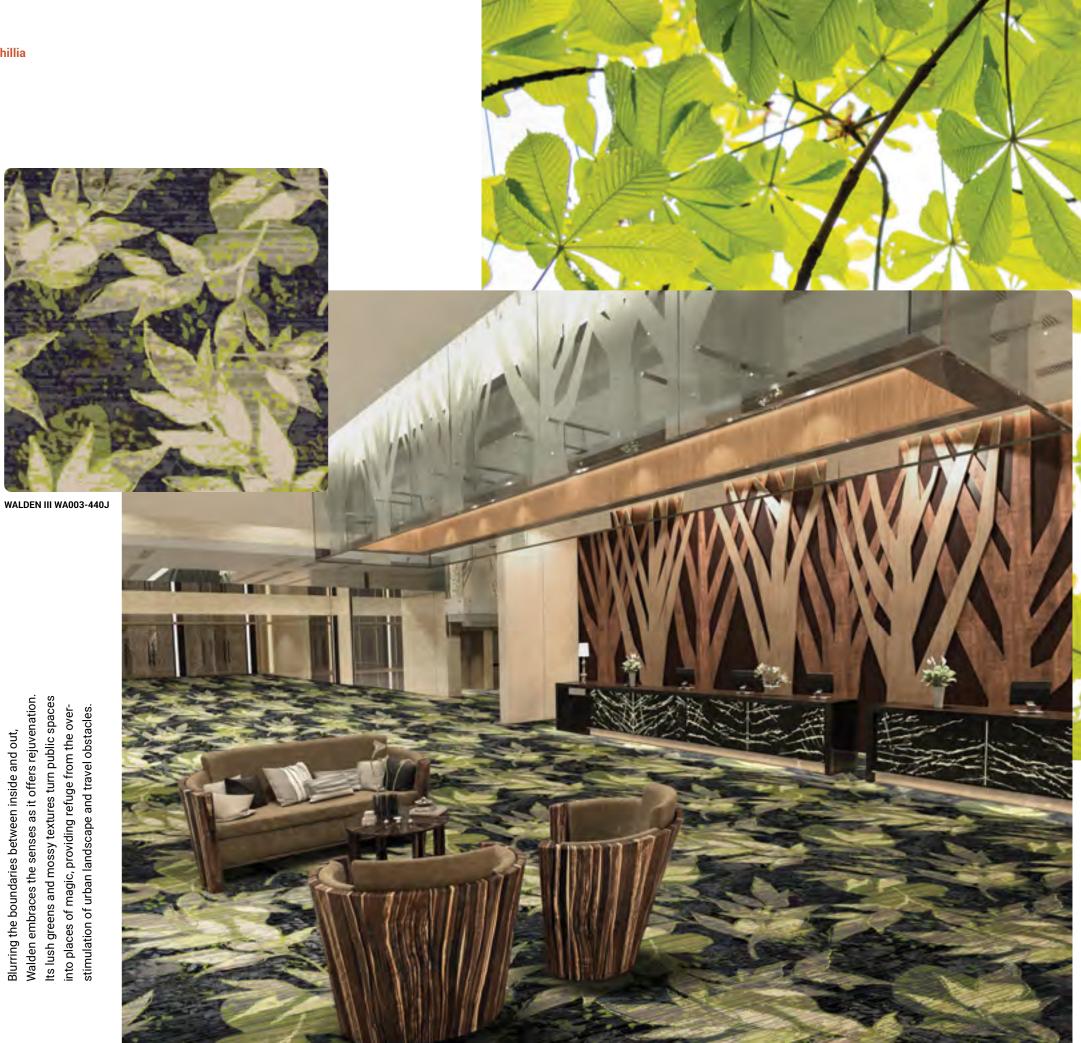

INJ1041

INJ1039

V1574

INJ1038

AX1779-9

Blurring the boundaries between inside and out, Walden embraces the senses as it offers rejuvenation. Its lush greens and mossy textures turn public spaces into places of magic, providing refuge from the over-stimulation of urban landscape and travel obstacles.

## <u>Walden</u>

WALDEN I WA001-640J

WALDEN II WA002-540V

WALDEN VII WA007-740J

WALDEN VIII WA008-840J

WALDEN X WA010-104N

WALDEN X WA010-104N

Mood